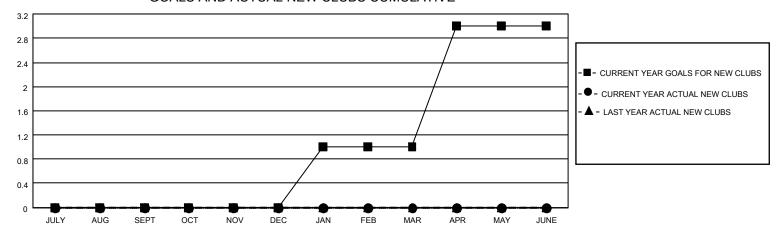

## GOALS AND ACTUAL NEW CLUBS CUMULATIVE

## MONTHLY MEMBERSHIP PROGRESS REPORT

LOCATION ISRAEL District 128 Results as of: 10/31/2022

| Clubs RESULTS FOR 2022-2023 |   |   |   | Members RESULTS FOR 2022-2023 |    |   |    |
|-----------------------------|---|---|---|-------------------------------|----|---|----|
|                             |   |   |   |                               |    |   |    |
| JULY/AUG/SEPT               | 0 | 0 | 0 | JULY/AUG/SEPT                 | 0  | 3 | 16 |
| OCT/NOV/DEC                 | 0 | 0 | 0 | OCT/NOV/DEC                   | 5  | 0 | 1  |
| JAN/FEB/MAR                 | 1 | 0 | 0 | JAN/FEB/MAR                   | 10 | 0 | 0  |
| APR/MAY/JUNE                | 2 | 0 | 0 | APR/MAY/JUNE                  | 10 | 0 | 0  |