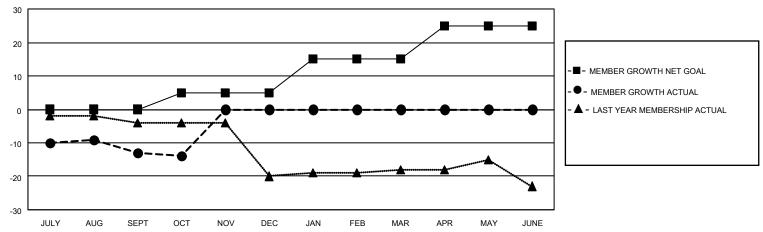

## GOALS AND ACTUAL MEMBERS CUMULATIVE

| DROPPED CLUBS: 0 |    | 2 CLUBS OF 24 ADDED 1 OR<br>MORE NEW MEMBERS | GENDER DISTRIBUTION       |              |  |
|------------------|----|----------------------------------------------|---------------------------|--------------|--|
|                  |    | MORE NEW MEMBERS                             | MALE                      | 271 (42.41%) |  |
|                  |    |                                              | FEMALE                    | 368 (57.59%) |  |
| DROPPED MEMBERS  |    |                                              | NON BINARY                | 0 (0.00%)    |  |
|                  | •  |                                              | PREFER NOT TO ANSWER      | 0 (0.00%)    |  |
| DECEASED         | 2  |                                              |                           |              |  |
| CLUB CANCELLED   | 0  | CLICK HERE FOR CUMULATIVE                    | TOTAL FAMILY UNIT MEMBERS | 398          |  |
| OTHER            | 15 | MEMBERSHIP DATA                              |                           |              |  |
| TOTAL            | 17 |                                              | FAMILY MEMBERS PAYING HAI | _F DUES 199  |  |
|                  |    |                                              |                           |              |  |

## MONTHLY MEMBERSHIP PROGRESS REPORT

LOCATION ISRAEL District 128 Results as of: 10/31/2022

| Clubs RESULTS FOR 2022-2023 |   |   |   | Members RESULTS FOR 2022-2023 |    |   |    |
|-----------------------------|---|---|---|-------------------------------|----|---|----|
|                             |   |   |   |                               |    |   |    |
| JULY/AUG/SEPT               | 0 | 0 | 0 | JULY/AUG/SEPT                 | 0  | 3 | 16 |
| OCT/NOV/DEC                 | 0 | 0 | 0 | OCT/NOV/DEC                   | 5  | 0 | 1  |
| JAN/FEB/MAR                 | 1 | 0 | 0 | JAN/FEB/MAR                   | 10 | 0 | 0  |
| APR/MAY/JUNE                | 2 | 0 | 0 | APR/MAY/JUNE                  | 10 | 0 | 0  |